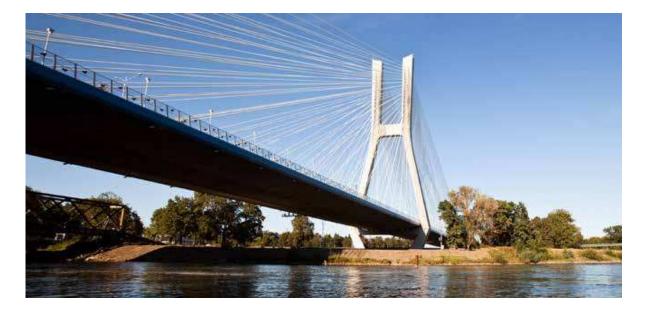

#### BRIDGES

- Good bond even under dynamic loads
- High compressive strengths
- Low chloride permeability

MARINE STRUCTURES

REFURBISHMENT

- Low chloride permeability
- High freeze-thaw resistance
- $\blacksquare$  Abrasion and erosion resistance