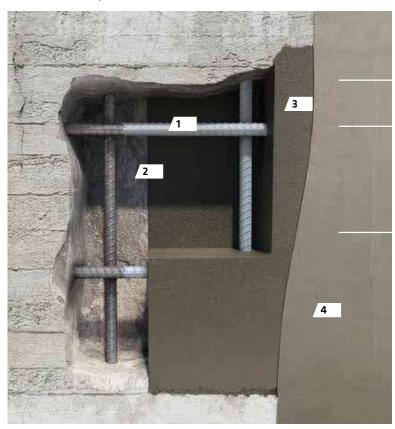

## Sika MonoTop® CONCRETE REPAIR MORTAR SYSTEM

# 1

#### **Reinforcement Corrosion Protection**

 To prevent further corrosion of steel reinforcement

## 2

#### **Bonding Primer**

 To promote adhesion of the repair mortar on demanding substrates

# 3

#### Repair Mortar

- To repair concrete defects
- To restore structural integrity
- To improve durability
- To improve appearance
- To extend the structure's design life

### 4

#### Pore Sealer / Levelling Mortar

- To restore durability
- To restore aesthetic appearance
- To restore geometric appearance
- To provide a surface for over-coating